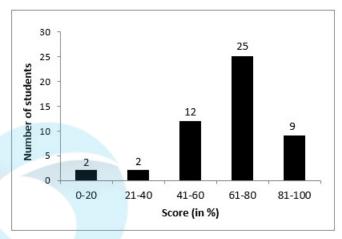

Answered

Chosen Option: 1

Q.17 The average age of 30 students is 15 years. It was observed that while calculating the average age, the age of a student was taken as 15 years instead of 9 years. What will be the correct average age?

Ans

1. 14.8 years

× 2. 16.4 years

× 3. 14.2 years

× 4. 15.6 years

Question ID : 264330127767

Status: Answered

Chosen Option: 1

Q.18

What is the value of  $\frac{1+x^2}{1-x} \div \frac{1-x^4}{x-1} \times \frac{x(1-x)}{(1+x)}$ ?

Ans

$$\checkmark$$
 1.  $\frac{-x}{(1+x)^2}$ 

$$\times$$
 2.  $\frac{-x}{1+2x^2}$ 

$$\times$$
 3.  $\frac{-x}{1+x}$ 

$$\times$$
 4.  $\frac{-x}{1+x^2}$ 

Question ID : 264330127854

Status : Answered

The following histogram shows the score by the students of grade 10. What percent of total student scored more than 60%?



Ans

- X 1. 34%
- X 2. 25%
- X 3. 50%
- 4. 68%

Question ID: 264330128438 Status: Answered

Chosen Option: 4

Q.20 A car travels a distance of 60 km at uniform speed. If the speed of car is increased by 8 km/hr, then it takes 2 hours less to cover the same distance. What is the original speed of the car?

- Ans × 1. 15 km/hr
  - √ 2. 12 km/hr
  - × 3. 16 km/hr
  - X 4. 10 km/hr

Question ID: 264330127765

Status: Answered

Chosen Option : 2

Q.21 Tina alone can do a piece of work in 12 days and Meena alone can do the same work in 15 days. If Tina and Meena undertook to do this work for Rs.18,000, then how much amount will Meena get, if they work together?

Ans

- X 1. Rs.10,000
- √ 2. Rs.8,000
- X 3. Rs.6,000
- X 4. Rs.12,000

Question ID: 264330128414

Status: Answered

Q.22 If 20 perce