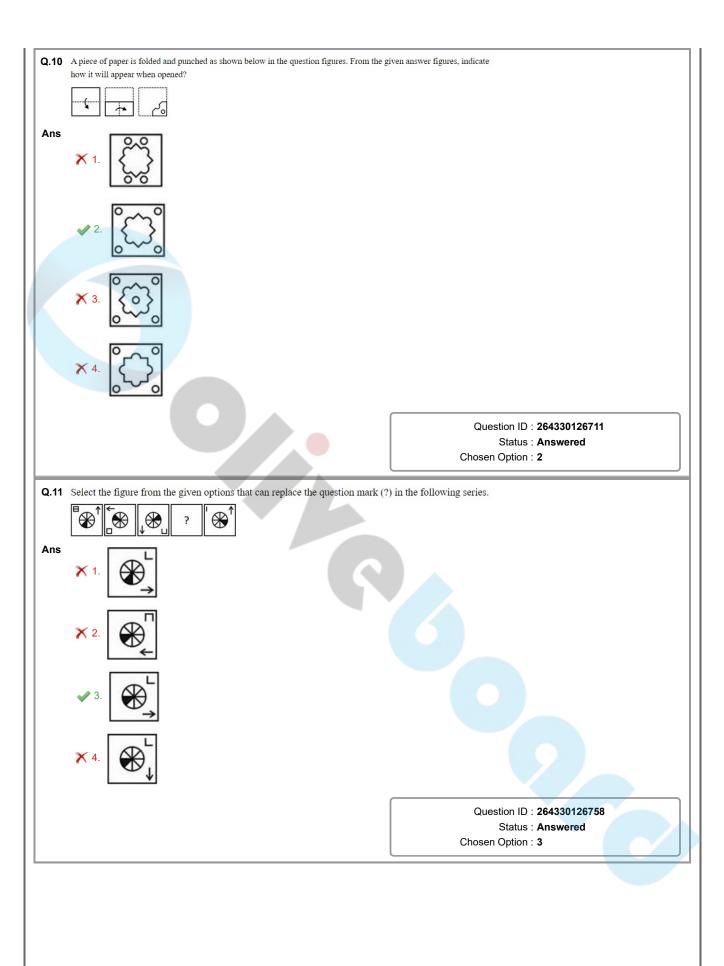

1. (Factory, Garage, Casino) 2. (Engineer, Servant, Grocer) 3. (Sailor, Doctor, Painter) 4. (Mechanic, Astronomer, Warrior) Question ID: 264330127305 Status: Answered Chosen Option: 1 Q.9 Select the option in which the numbers shares the same relationship in set as that shared by the numbers in the given set. (NOTE: Operations should be performed on the whole numbers, without breaking down the numbers into its constituent digits. E.g.13 - Operations on 13 such as adding /subtracting /multiplying etc. to 13 can be performed. Breaking down 13 into 1 and 3 and then performing mathematical operations on 1 and 3 is not allowed) (18, 9, 36)(36, 18, 72) **Ans** X 1. (46, 33, 132) **X** 2. (24, 12, 36) X 3. (58, 29, 118) 4. (32, 16, 64) Question ID: 264330127217 Status: Answered Chosen Option: 4



Q.12 Two different positions of the same dice are shown, the six faces of which are numbered from 1 to 6. Select the number that will be on the face opposite to the one having '4'. Ans X 2. 2 X 3. 1 X 4. 5 Question ID: 264330127607 Status: Answered Chosen Option: 1 Q.13 Select the option that is related to the fifth number in the same way as the first number is related to the second number and third number is related to fourth number. 5432 : 2345 :: 6192 : 1269 :: 7835 : ? X 1. 3587 Ans × 2. 5378 X 3. 5387 **4**. 3578 Question ID: 264330127066 Status: Answered Chosen Option: 4 Q.14 Words given on the left side of (::) are related with each other by some Logic/Rule /Relation. Select the missing word/word pair on the right side of (::) from the given alternatives based on the same Logic/Ru