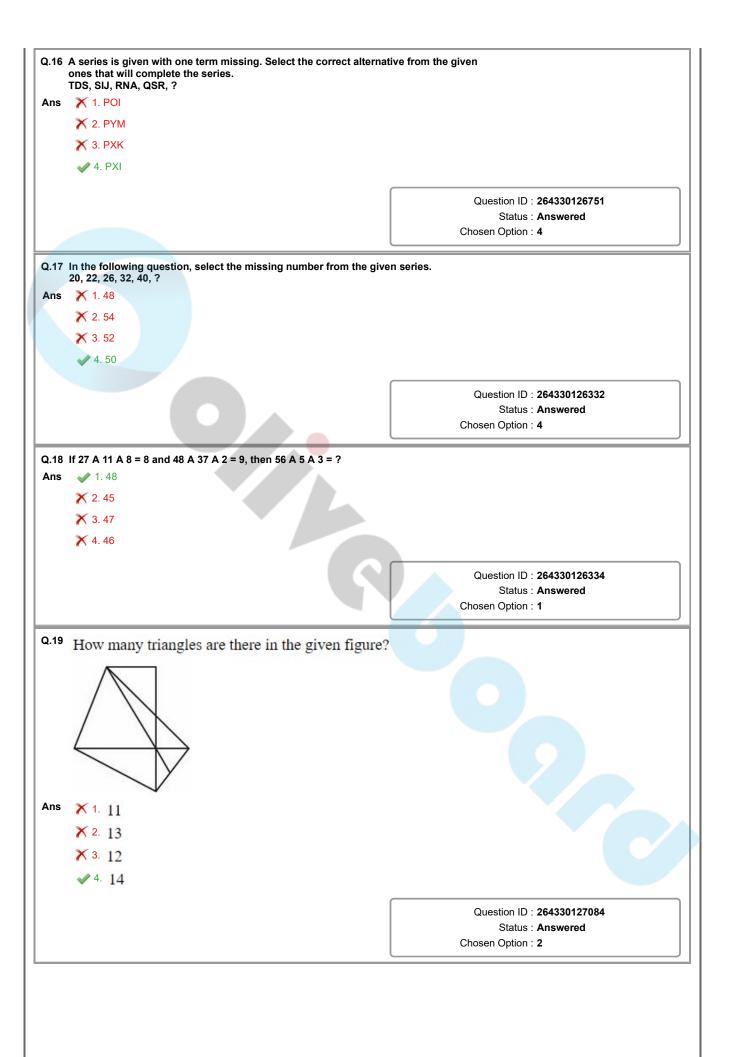

er is related to the second number and third number is related to fourth number. 5432 : 2345 :: 6192 : 1269 :: 7835 : ? X 1. 3587 Ans × 2. 5378 X 3. 5387 **4**. 3578 Question ID: 264330127066 Status: Answered Chosen Option: 4 Q.14 Words given on the left side of (::) are related with each other by some Logic/Rule /Relation. Select the missing word/word pair on the right side of (::) from the given alternatives based on the same Logic/Rule/Relation. Pen: Write:: Spade:? Ans X 1. Draw 2. Dig X 3. Grind X 4. Magnify Question ID: 264330127000 Status: Answered Chosen Option: 2 Q.15 In a certain code language, 'RAMEN' is coded as 'RIQEV'. What is the code for 'MODEL' in that code language? 1. PIHSQ Ans X 2. PHHHR X 3. PHHSQ 🗶 4. PIISR Question ID: 264330126747 Status: Answered Chosen Option: 1





Q.23 Select the option in which the numbers shares the same relationship in set as that shared by the numbers in the given set. (NOTE: Operations should be performed on the whole numbers, without breaking down the numbers into its constituent digits. E.g.13 - Operations on 13 such as adding /subtracting /multiplying etc. to 13 can be performed. Breaking down 13 into 1 and 3 and then performing mathematical operations on 1 and 3 is not allowed) (56, 121, 242) (78, 165, 726) **1**. (36, 99, 198) Ans X 2. (44, 88, 166) **X** 3. (62, 98, 187) X 4. (28, 110, 220) Question ID: 264330126743 Status: Answered Chosen Option: 1 Q.24 Select the option in which the numbers shares the same relationship in set as that shared by the numbers in the given set. (NOTE: Operations should be performed on th