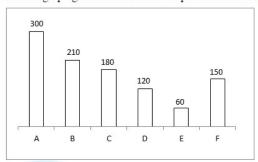

ight line and QR = 40 cm and PS = 48 cm, then what is the value of x? (x < 26 cm) Ans × 1 12√5 cm ✓ 2. 10√5 cm × 3. 11√5 cm × 4. 9√5 cm Question ID: 264330127899 Status: Answered Chosen Option : 2 Q.13 Compound interest (compounding annually) on a sum for 2 years is Rs. 4180. If rate of interest is 20 percent per annum, then what is the sum? Ans √ 1. Rs. 9500 X 2. Rs. 9800 X 3. Rs. 8500 X 4. Rs. 8800 Question ID: 264330127922 Status : Answered Chosen Option: 1 Q.14 In a  $\triangle RST$ , Z is a point on side ST and SZ = ZT. If  $\angle RZS$  = 90 degree and RS = 10 cm, then what is the value of RT? Ans X 1. 15 cm √ 2. 10 cm × 3. 8 cm X 4. 12 cm Question ID: 264330128175 Status: Answered Chosen Option: 2

Q.15 The bar graph given below shows the production of refrigerator by 6 companies.



The production of refrigerator by A is what percent of the production of refrigerator by E?

Ans × 1. 200 percent

× 2. 600 percent

× 4. 400 percent

Question ID : 264330128037 Status : Answered

Chosen Option: 3

Q.16 In  $\Delta$ XYZ,  $\angle$ Y = 90 degree and YN is perpendicular to XZ. If XY = 30 cm and XZ = 34 cm, then what is the value of YN?

Ans

X 1. (280/17) cm

√ 2. (240/17) cm

× 3. (220/17) cm

× 4. (210/17) cm

Question ID : 264330127901

Status : Not Attempted and Marked For Review

The table given below shows the sales of two companies in 5 years.

|       | Companies |      |  |
|-------|-----------|------|--|
| Years | A         | В    |  |
| P     | 350       | 1150 |  |
| Q     | 550       | 850  |  |
| R     | 750       | 950  |  |
| S     | 650       | 350  |  |
|