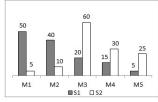

then what is the value of (A + B)?

Ans 🗳 1. 776/225

X 2. 772/225

× 3. 401/225

X 4. 424/225

Question ID: 264330127906

Status : Answered

Q.7 Instead of increasing a number successively by 20 percent and 30 percent, it is decreased by 22 percent. Resultant value is what percentage of the required correct value?

Ans X 1. 55 percent

× 3. 48 percent

× 4. 60 percent

Question ID: 264330127894 Status: Answered

Chosen Option: 1

Q.8 On Selling a book at 8/15 of the marked price there is a loss of 20 percent. What will be the ratio of marked price and cost price of the book?

Ans

- X 1. 5:3
- X 2. 6:5
- √ 3. 3:2
- X 4. 5:2

Question ID: 264330128018 Status: Answered

Chosen Option: 3

Q.9 The bar graph given below shows the number of books sold by two shopkeepers S1 and S2 in 5 months.



J1 = The total number of books sold by S1 and S2 in all 5 months.

J2 = The difference between the total number of books sold by S1 in all 5 months and total number of books sold by S2 in all 5 months.

What is the value of (J1 + J2)?

Ans

- √ 1. 260
- X 2. 160
- X 3. 200
- X 4. 130

Question ID: 264330127938

Status: Answered

Chosen Option: 1

Q.10 Mohit and Rohit undertook a work for Rs. 4400. Mohit alone can do that work in 10 days and Rohit alone can do the same work in 15 days. If they work together, then what will be the difference in the amount they receive?

- Ans X 1. Rs. 1050
  - X 2. Rs. 800
  - X 3. Rs. 900
  - 4. Rs. 880

Question ID: 264330127914

Status: Answered

 $\textbf{Q.11} \quad \text{Three numbers are in the ratio of 2:3:5. If the sum of the largest and the small