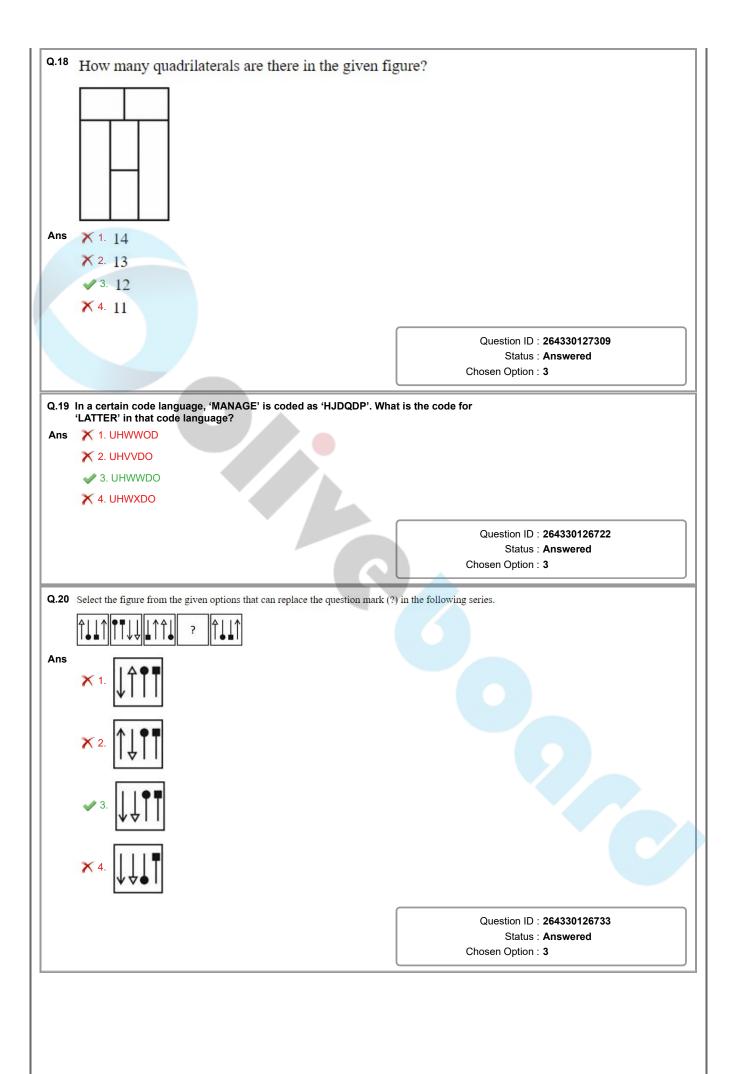

d to the second number and the third number is related to the fourth number.

11:81::22:400::?:225

Ans X 1. 13

**X** 2. 11

**3**. 17

**X** 4. 15

Question ID : 264330127291

Status: Answered

Question ID : 264330126327 Status : Answered Chosen Option : 2

Q.13 Select the correct mirror image of the given combination when the mirror is placed at line AB as shown.

KNFJESD

Ans

> Question ID : 264330127612 Status : Answered

Chosen Option : 2

Q.14 Words given on the left side of (::) are related with each other by some Logic/Rule /Relation. Select the missing word/word pair on the right side of (::) from the given alternatives based on the same Logic/Rule/Relation.

Dog : Four :: Parrot : ?

Ans X 1. Six

X 2. Four

X 3. Seven

✓ 4. Two

Question ID : 264330126324 Status : Answered





Q.21 In a certain code language, 'PROTEINS' is coded as '119127591419', 'REFLECTS' is coded as '9222115532019'. What is the code for 'SCENARIO' in that code language? Ans X 1. 8242113128915 X 2. 8242213119815 3. 8242213118915 X 4. 8242213118951 Question ID: 264330126723 Status : Answered Chosen Option: 3 Q.22 In the following question, select the odd letter/letters from the given alternatives. Ans X 1. IMQ X 2. FJN √ 3. OSX **X** 4. NRV Question ID: 264330126729 Status : Answered Chosen Option: 3 Q.23 How many reptiles are neither mammals nor amphibians? 14 12 13 Reptiles 6 Mammals **Amphibians** Ans X 1. 13 × 2. 12 X 3. 9 **√** 4. 14

> Question ID : 264330127313 Status : Answered



Section: Quantitative Aptitude

Q.1 What is the value of  $\frac{\tan A - \sin A}{\tan A + \sin A}$ ?

A