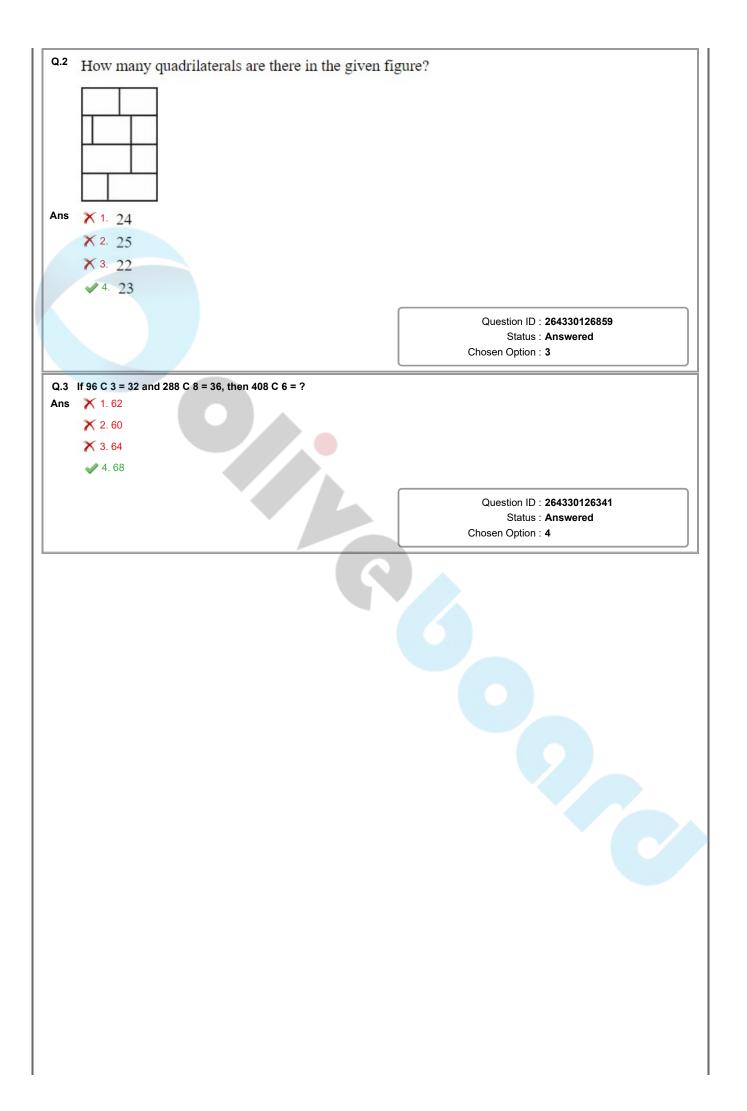

| Question ID : 264330126361 Status : Answered Chosen Option : 3                                                       |





Q.6 In the following question, four number pairs are given. In each pair the number on left side of (-) is related to the number of the right side of (-) with some Logic/Rule /Relation. Three pairs are similar on basis of same Logic/Rule/Relation. Select the odd one out from the given alternatives. (NOTE: Operations should be performed on the whole numbers, without breaking down the numbers into its constituent digits. E.g.13 - Operations on 13 such as adding /subtracting /multiplying etc. to 13 can be performed. Breaking down 13 into 1 and 3 and then performing mathematical operations on 1 and 3 is not allowed) **1.** 2125 - 8600 Ans X 2. 1595 - 6380 X 3. 2685 - 10740 **X** 4. 3375 – 13500 Question ID: 264330127045 Not Attempted and Status : Marked For Review Chosen Option: --Q.7 Word