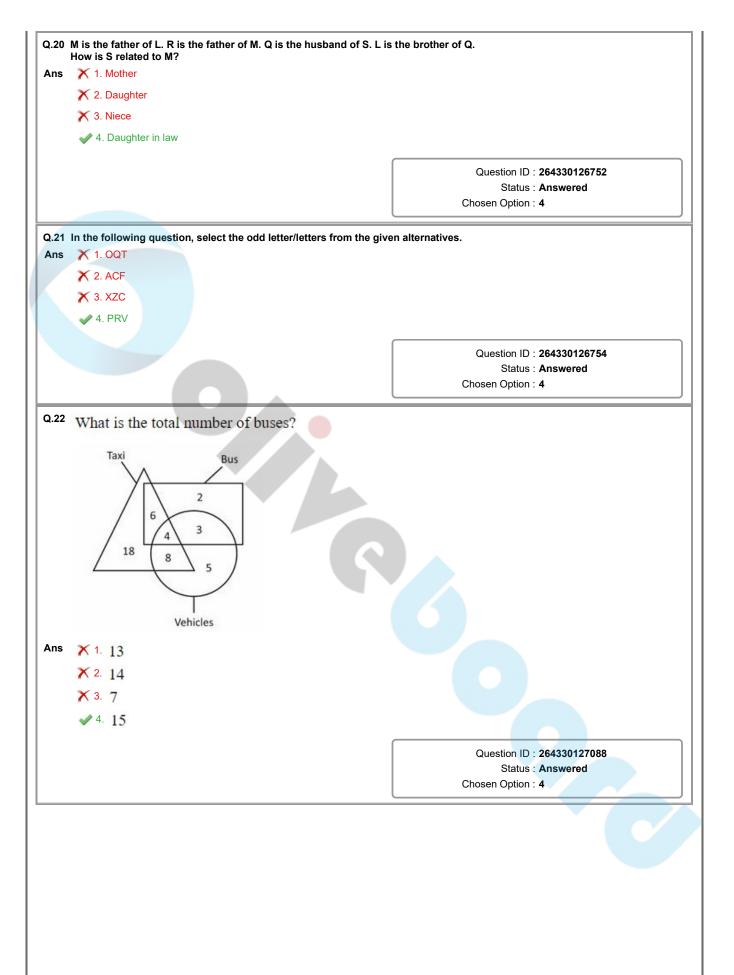

is related to the second number and third number is related to fourth number. 5432 : 2345 :: 6192 : 1269 :: 7835 : ? X 1. 3587 Ans × 2. 5378 X 3. 5387 **4**. 3578 Question ID: 264330127066 Status: Answered Chosen Option: 4 Q.14 Words given on the left side of (::) are related with each other by some Logic/Rule /Relation. Select the missing word/word pair on the right side of (::) from the given alternatives based on the same Logic/Rule/Relation. Pen: Write:: Spade:? Ans X 1. Draw 2. Dig X 3. Grind X 4. Magnify Question ID: 264330127000 Status: Answered Chosen Option: 2 Q.15 In a certain code language, 'RAMEN' is coded as 'RIQEV'. What is the code for 'MODEL' in that code language? 1. PIHSQ Ans X 2. PHHHR X 3. PHHSQ 🗶 4. PIISR Question ID: 264330126747 Status: Answered Chosen Option: 1





Q.23 Select the option in which the numbers shares the same relationship in set as that shared by the numbers in the given set. (NOTE: Operations should be performed on the whole numbers, without breaking down the numbers into its constituent digits. E.g.13 - Operations on 13 such as adding /subtracting /multiplying etc. to 13 can be performed. Breaking down 13 into 1 and 3 and then performing mathematical operations on 1 and 3 is not allowed) (56, 121, 242) (78, 165, 726) **1**. (36, 99, 198) Ans X 2. (44, 88, 166) **X** 3. (62, 98, 187) X 4. (28, 110, 220) Question ID: 264330126743 Status: Answered Chosen Option: 1 Q.24 Select the option in which the numbers shares the same relationship in set as that shared by the numbers in the given set. (NOTE: Operations should be performed on the