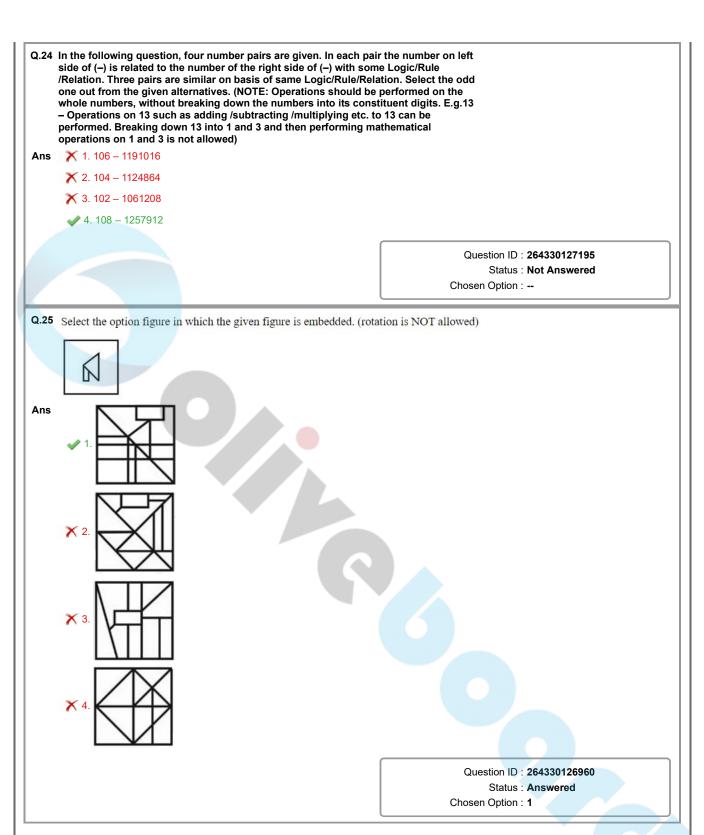

arrot : ?

Ans X 1. Six

X 2. Four

X 3. Seven

✓ 4. Two

Question ID : 264330126324 Status : Answered





Q.21 In a certain code language, 'PROTEINS' is coded as '119127591419', 'REFLECTS' is coded as '9222115532019'. What is the code for 'SCENARIO' in that code language? Ans X 1. 8242113128915 X 2. 8242213119815 3. 8242213118915 X 4. 8242213118951 Question ID: 264330126723 Status : Answered Chosen Option: 3 Q.22 In the following question, select the odd letter/letters from the given alternatives. Ans X 1. IMQ X 2. FJN √ 3. OSX **X** 4. NRV Question ID: 264330126729 Status : Answered Chosen Option: 3 Q.23 How many reptiles are neither mammals nor amphibians? 14 12 13 Reptiles 6 Mammals **Amphibians** Ans X 1. 13 × 2. 12 X 3. 9 **√** 4. 14

> Question ID : 264330127313 Status : Answered



Section: Quantitative Aptitude

Q.1 What is the value of  $\frac{\tan A - \sin A}{\tan A + \sin A}$ ?

Ans X 1. 1

- X 3. sec A
- × 4. sec A+1

Question ID: 264330127733 Status: Not Answered

Chosen Option: --

Q.2 What is the value of the expression 1 - 2 + 3 - 4 + 5 - 6.... to 100 terms?

- - X 2. -60
  - X 3. -49
  - **×** 4. −55

Question ID: 264330128080 Status: Answered

Chosen Option: 4

Q.3 A car covers a distance of 40 km in 24 minutes. If its speed is decreased by 40 km/hr, then what will be the time taken by it to cover the same distance?

- Ans × 1. 45 minutes
  - × 2. 48 minutes
  - 3. 40 minutes
  - × 4. 36 minutes

Question ID: 264330127715 Status: Not Answered

Chosen Option: --

Q.4 If angle subtended by a chord on the major arc of a circle is 55 degree, then what will b