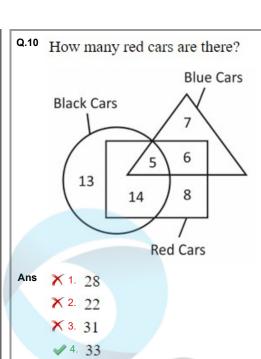

related with each other by some Logic/Rule /Relation. Select the missing word/word pair on the right side of (::) from the given alternatives based on the same Logic/Rule/Relation. Pen: Author:: Axe:? X 1. Teacher Ans X 2. Chef 3. Woodcutter 4. Cobbler Question ID: 264330126338 Status: Answered Chosen Option: 3 In a certain code language, 'GIRL' is coded as 'QWNL'. What is the code for 'KEPT' in that code language? X 1. YUKR 🗶 2. YUKP 🗙 3. YVJP 4. YUJP Question ID: 264330126772 Status: Answered Chosen Option: 4 Q.9 Out of the given words, three are similar in a certain manner. However, one option is NOT like the other three. Select the option which is different from the rest. Ans 🟋 1. Banana X 2. Grape X 3. Apple 4. Cauliflower Question ID: 264330127430 Status: Answered Chosen Option: 4



Question ID : 264330126863 Status : Answered Chosen Option : 4

Q.11 In the following question below are given some statements followed by some conclusions based on those statements. Taking the given statements to be true even if they seem to be at variance from commonly known facts. Read all the conclusions and then decide which of the given conclusion logically follows the given statements. Statements:

I. All Z are D.

II. No Y is Z.

Conclusion:

I. Some D are not Y.

II. Some Z are not Y.

III. Some D are Z.

Ans X 1. Both conclusions II and III follows

X 2. Both conclusions I and II follows

3. All conclusion follows

X 4. Only conclusion I follows

Question ID : 264330126781 Status : Answered Chosen Option : 3

Q.12 Words given on the left side of (::) are related with each other