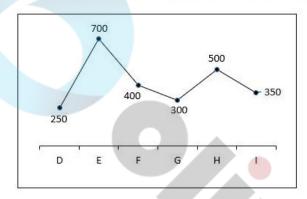

. Working together what part of the same work they can complete in a day? Ans  $\times$  1. 1/4 X 2. 1/3 √ 3. 1/6 X 4. 1/5 Question ID: 264330128289 Status: Answered Chosen Option: 3 Q.13 On Selling a watch at 4/5 of the marked price there is a loss of 10 percent. What will be the ratio of the marked price and cost price of the watch? Ans 🗸 1. 9:8 X 2. 8:5 X 3. 9:5 X 4. 6:5 Question ID: 264330128068 Status: Answered Chosen Option: 2

Q.10 Two identical circles touch each other externally at point Z. XY is a direct common tangent, which touches the circles at

What is the value of  $\sin^2 21 + \sin^2 69$ ?

Ans X 1. 2

X 2. 0.5

**√** 3. 1

X 4. 0

Question ID: 264330128282

Status : Answered

Chosen Option: 3

Q.15 The line chart given below shows the salary of 6 employees of a company.



What is the ratio of salary of F to the salary of H?

X 2. 5:4

X 3. 3:2

X 4. 5:6

Question ID: 264330128010

Status : Answered

Chosen Option: 1

Q.16

What is the value of  $\frac{\frac{1}{2} + \frac{3}{4} \div \frac{2}{4} + \frac{1}{4}}{\frac{3}{4} \times \frac{1}{4} \div \frac{1}{2} - \frac{1}{2}}$ 

Ans

× 2. 49/8

X 3. 89/6

× 4. 116/5

Question ID: 264330127756

Status : Answered

Q.17 The circumference of the two circles is 77 cm and 154 cm respectively. What is the difference between their radii?

Ans X 1. 15 cm

× 2. 16 cm

√ 3. 12.25 cm

× 4. 13.25 cm

Question ID: 264330127741 Status: Answered

Chosen Option: 3

What is the value of  $(a + b + 2c)(a^2 + b^2 + 4c^2 - ab - 2bc - 2ca)$ ?

Ans 
$$\times$$
 1.  $a^3 + b^3 + 4c^3 - 6abc$ 

$$\times$$
 2.  $a^3 - b^3 - c^3 - 6abc$