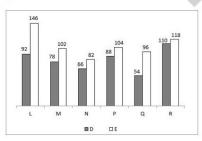

ls is twice of the number of boys, then what will be the average weight of all the students in school?

Ans

√ 1. 32 kg

× 2. 31 kg

X 3. 31.5 kg

X 4. 33 kg

Question ID: 264330126494

Status: Answered

Q.20 If total surface area of a cube is 384 cm<sup>2</sup>, then what is the volume of cube?

Ans X 1. 1728 cm<sup>3</sup>

× 2. 729 cm<sup>3</sup>

✓ 3. 512 cm<sup>3</sup>

× 4. 1331 cm<sup>3</sup>

Question ID : 264330127891 Status : Answered

Chosen Option: 3

Q.21 If  $\sin B - \cos A = 0$ , then what is the value of A + B?

Ans X 1. 45 degree

√ 2. 90 degree

× 3. 60 degree

× 4. 0 degree

Question ID : 264330128257 Status : Answered

Chosen Option : 2

Q.22 The bar graph given below shows the number of players participating in two games in six different schools L, M, N, P, Q and R.



Total number of players participating in game D from all schools is what percentage of the total number of players participating in game E from all schools?

Ans × 1. 99.68 percent

× 2. 142.56 percent

× 3. 132.78 percent

Question ID : 264330128361

Status : Answered

Chosen Option: 4

Q.23 If  $x^2 + y^2 = 29$  and x - y = 3, then what is the value of 4xy?

Ans X 1. 56

X 2. 16

X 3. 60

**4.** 40

Question ID : 264330127902

Status : Answered

If 572X41 is divisible by 9, then what is the value of X? √ 1. 8 X 2. 6 X 3. 4 X 4. 2 Question ID: 264330127805 Status : Answered Chosen Option: 1 Q.25 If  $a^4 + \frac{1}{a^4} = 194$ , then what is the value of  $\frac{a^6 + 1}{a^3}$ ? Ans 🛷 1. 52 X 2. 50 × 3. 48 X 4. 46 Question ID: 264330128029 Status: Answered Chosen Option: 1 Section: Gene