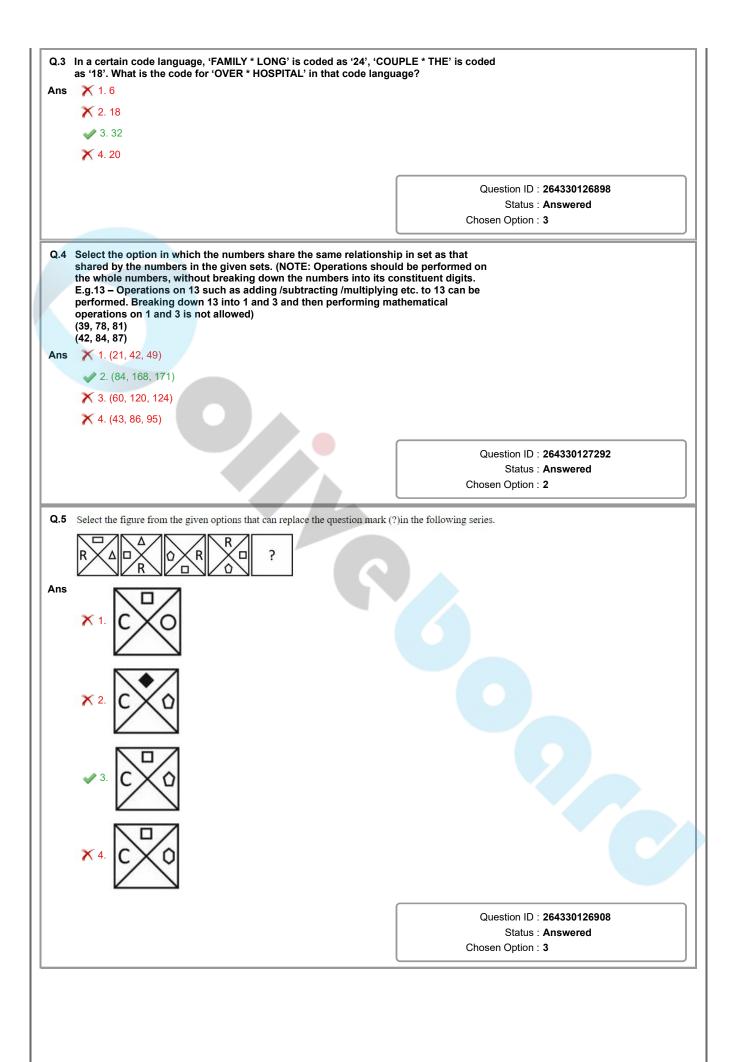

| Question ID : 264330126901 |  |  |  |
|         |                                                                                                                                                                                                                                                                | Status : Answered          |  |  |  |
|         |                                                                                                                                                                                                                                                                | Chosen Option : 1          |  |  |  |







Q.13 Words given on the left side of (::) are related with each other by some Logic/Rule /Relation. Select the missing word/word pair on the right side of (::) from the given alternatives based on the same Logic/Rule/Relation. Wall: Brick:: Sack:? Ans X 1. Brown X 2. Mouse X 3. Thick / 4. Jute Question ID: 264330126373 Status: Answered Chosen Option: 4 Q.14 How many pens are there ? Pencil Pen 16 9 Scale √ 1. 25 X 2. 21 X 3. 16 X 4. 20 Question ID: 264330127038 Status: Answered Chosen Option: 1 Q.15 Words given on the left side of (::) are related with each other by some Logic/Rule /Relation. Select the missing word/word pair on the right side of (::) from the given alternatives based on the same Logic/Rule/Relation. Nairobi : Kenya :: Oslo : ? 1. Norway Ans X 2. Cuba X 3. Denmark 💢