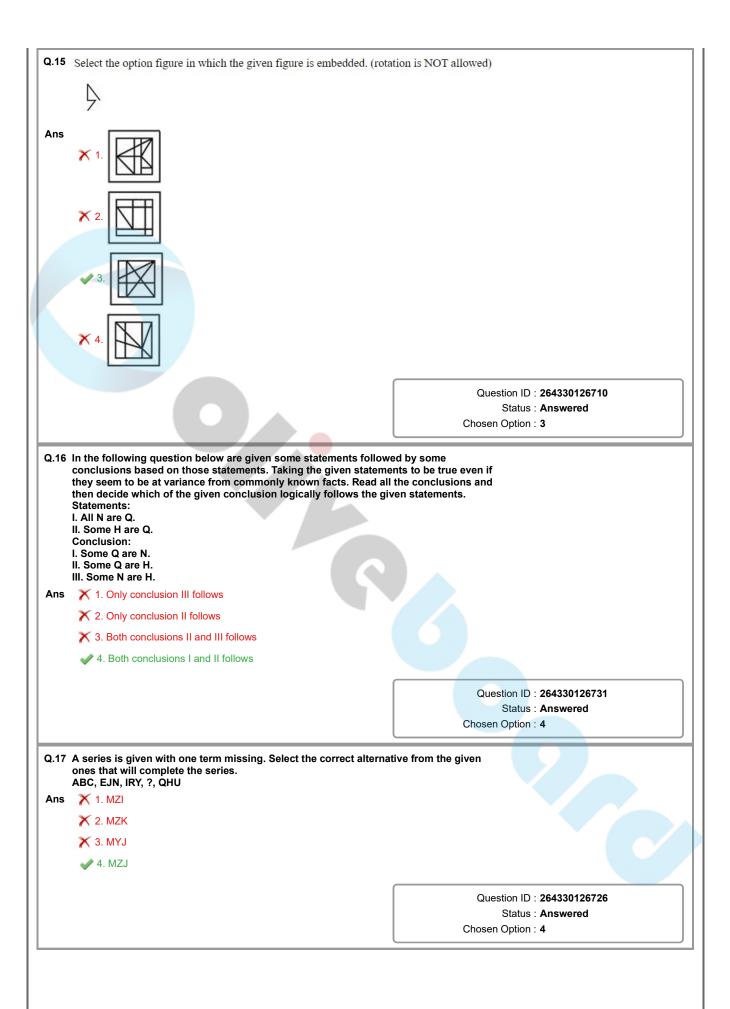

ted to the second number and the third number is related to the fourth number.

11:81::22:400::?:225

Ans X 1. 13

**X** 2. 11

**3**. 17

**X** 4. 15

Question ID : 264330127291

Status: Answered

Question ID : 264330126327 Status : Answered Chosen Option : 2

Q.13 Select the correct mirror image of the given combination when the mirror is placed at line AB as shown.

KNFJESD

Ans

> Question ID : 264330127612 Status : Answered

Chosen Option : 2

Q.14 Words given on the left side of (::) are related with each other by some Logic/Rule /Relation. Select the missing word/word pair on the right side of (::) from the given alternatives based on the same Logic/Rule/Relation.

Dog : Four :: Parrot : ?

Ans X 1. Six

X 2. Four

X 3. Seven

✓ 4. Two

Question ID : 264330126324 Status : Answered





Q.21 In a certain code language, 'PROTEINS' is coded as '119127591419', 'REFLECTS' is coded as '9222115532019'. What is the code for 'SCENARIO' in that code language? Ans X 1. 8242113128915 X 2. 8242213119815 3. 8242213118915 X 4. 8242213118951 Question ID: 264330126723 Status : Answered Chosen Option: 3 Q.22 In the following question, select the odd letter/letters from the given alternatives. Ans X 1. IMQ X 2. FJN √ 3. OSX **X** 4. NRV Question ID: 264330126729 Status : Answered Chosen Option: 3 Q.23 How many reptiles are neither mammals nor amphibians? 14 12 13 Reptiles 6 Mammals **Amphibians** Ans X 1. 13 × 2. 12 X 3. 9 **√** 4. 14

> Question ID : 264330127313 Status : Answered



Section: Quantitative Aptitude

Q.1 What is the value of  $\frac{\tan A - \sin A}{\tan A + \sin A}$ ?