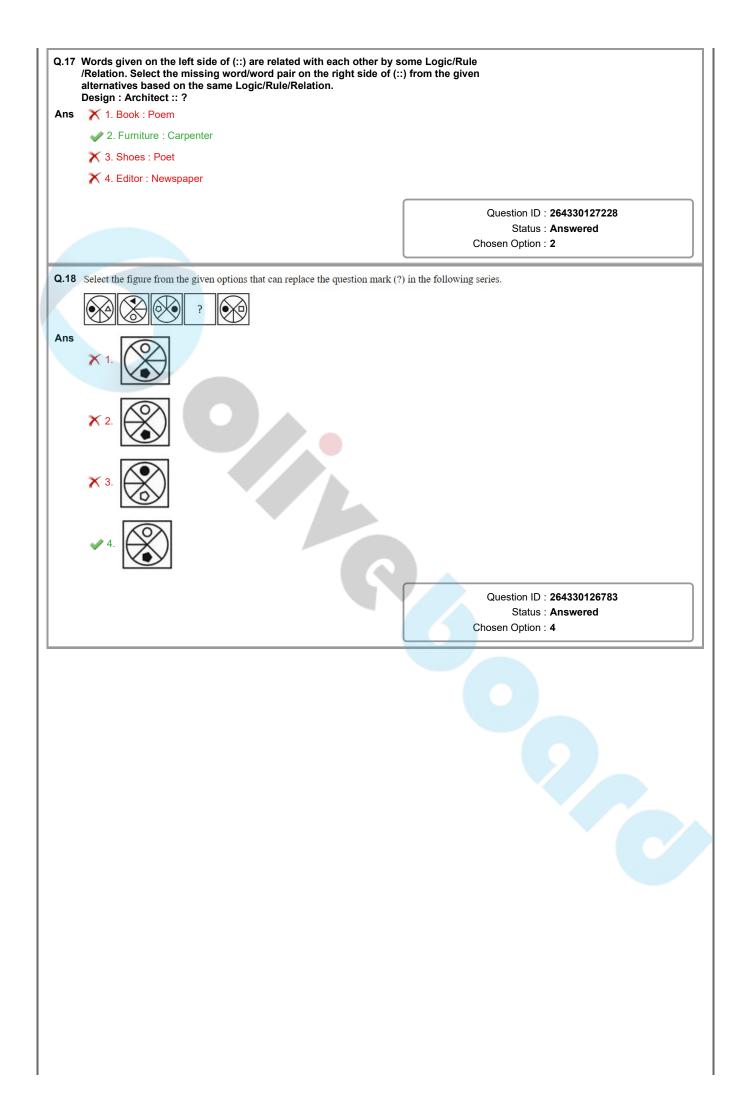

ith each other by some Logic/Rule /Relation. Select the missing word/word pair on the right side of (::) from the given alternatives based on the same Logic/Rule/Relation.

Tea : Cup :: ?

Ans X 1. Paper : Pulp

2. Food : Plate

X 3. Milk : Drink

X 4. Glass : Water

Question ID : 264330127053 Status : Answered

Q.13 Select the option that is related to the third number in the same way as the first number is related to the second number and fifth number is related to sixth number. 14:210::13:?::16:272 1. 204 Ans 2. 174 3. 162 4. 182 Question ID: 264330126841 Status : Answered Chosen Option: 4 Q.14 In the following question, select the missing number from the given series. 129, 126, 123, 120, 117, ? 1. 115 2. 114 3. 112 4. 113 Question ID: 264330126339 Status: Answered Chosen Option : 2







Q.22 A series is given with one term missing. Select the correct alternative from the given ones that will complete the series. LOG, FLH, ZII, TFJ, NCK,? ✓ 1. HZL Ans X 2. HAL X 3. HZM X 4. HYL Question ID: 264330126776 Status: Answered Chosen Option: 1 Q.23 In the following question, select the odd letter/letters from the given alternatives. Ans X 1. ABCD X 2. IJKL X 3. LMNO 🥒 4. BDEF Question ID: 264330126779 Status: Answered Chosen Option: 4 Q.24 S is the sister of T. R is the brother of S. U is the wife of W. T is the father of U. How is T related to W? Ans X 1. Maternal Uncle X 2. Father 3. Father in law X 4. Son Question ID: 264330126777 Status : Answered Chosen Option: 3 Q.25 Arrange the given words in the sequence in which they occur in the dictionary. 1. Wage 2. Waist 3. Waste