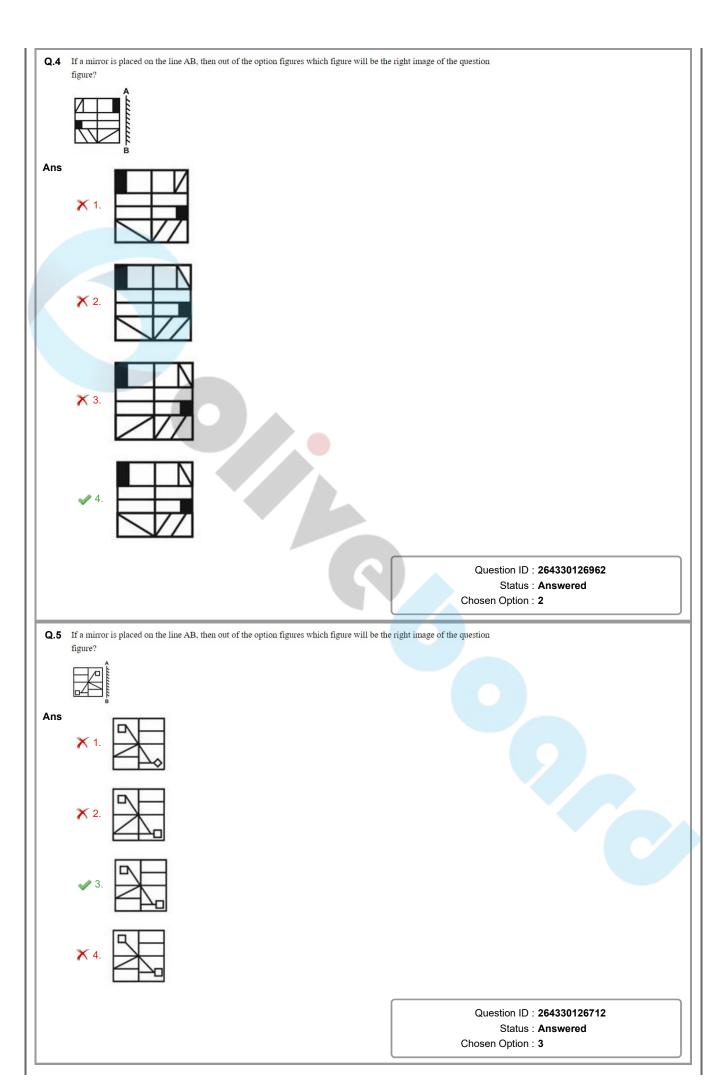

| Question ID : 264330126361 Status : Answered Chosen Option : 3                                                       |





Q.6 In the following question, four number pairs are given. In each pair the number on left side of (-) is related to the number of the right side of (-) with some Logic/Rule /Relation. Three pairs are similar on basis of same Logic/Rule/Relation. Select the odd one out from the given alternatives. (NOTE: Operations should be performed on the whole numbers, without breaking down the numbers into its constituent digits. E.g.13 - Operations on 13 such as adding /subtracting /multiplying etc. to 13 can be performed. Breaking down 13 into 1 and 3 and then performing mathematical operations on 1 and 3 is not allowed) **1.** 2125 - 8600 Ans X 2. 1595 - 6380 X 3. 2685 - 10740 **X** 4. 3375 – 13500 Question ID: 264330127045 Not Attempted and Status : Marked For Review Chosen Option: --Q.7 Words