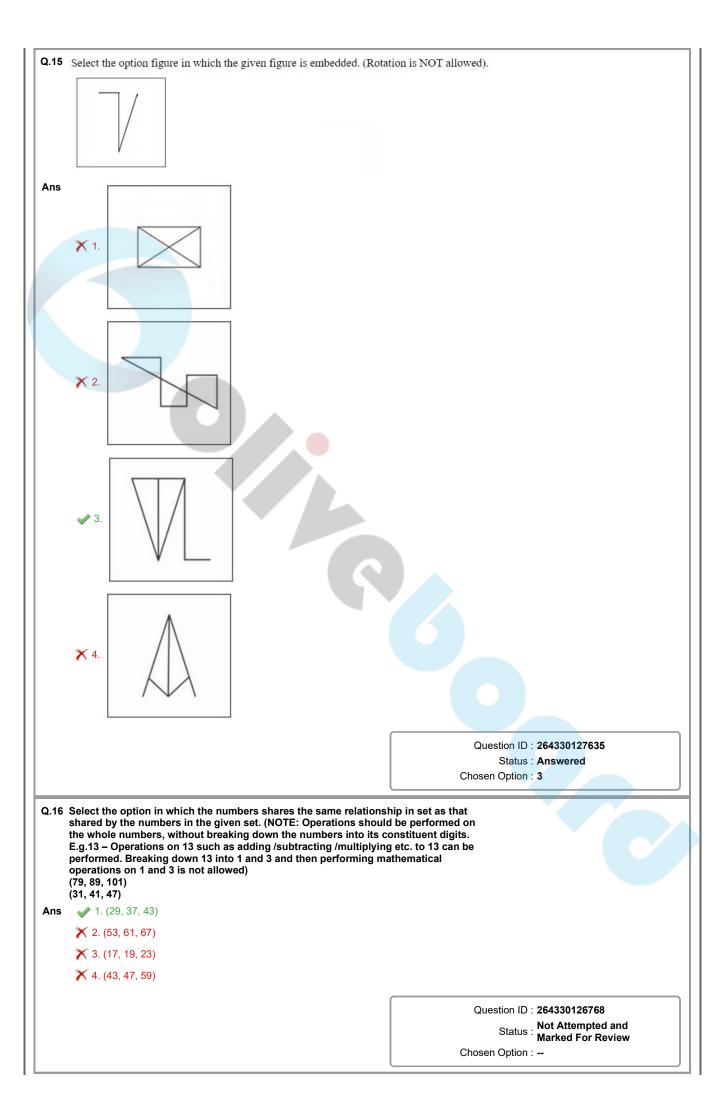

with each other by some Logic/Rule /Relation. Select the missing word/word pair on the right side of (::) from the given alternatives based on the same Logic/Rule/Relation.

Tea : Cup :: ?

Ans X 1. Paper : Pulp

2. Food : Plate

X 3. Milk : Drink

X 4. Glass : Water

Question ID : 264330127053 Status : Answered

Q.13 Select the option that is related to the third number in the same way as the first number is related to the second number and fifth number is related to sixth number. 14:210::13:?::16:272 1. 204 Ans 2. 174 3. 162 4. 182 Question ID: 264330126841 Status : Answered Chosen Option: 4 Q.14 In the following question, select the missing number from the given series. 129, 126, 123, 120, 117, ? 1. 115 2. 114 3. 112 4. 113 Question ID: 264330126339 Status: Answered Chosen Option : 2







Q.22 A series is given with one term missing. Select the correct alternative from the given ones that will complete the series. LOG, FLH, ZII, TFJ, NCK,? ✓ 1. HZL Ans X 2. HAL X 3. HZM X 4. HYL Question ID: 264330126776 Status: Answered Chosen Option: 1 Q.23 In the following question, select the odd letter/letters from the given alternatives. Ans X 1. ABCD X 2. IJKL X 3. LMNO 🥒 4. BDEF Question ID: 264330126779 Status: Answered Chosen Option: 4 Q.24 S is the sister of T. R is the brother of S. U is the wife of W. T is the father of U. How is T related to W? Ans X 1. Maternal Uncle X 2. Father 3. Father in law X 4. Son Question ID: 264330126777 Status : Answered Chosen Option: 3 Q.25 Arrange the given words in the sequence in which they occur in the dictionary. 1. Wage 2. Waist 3. Was