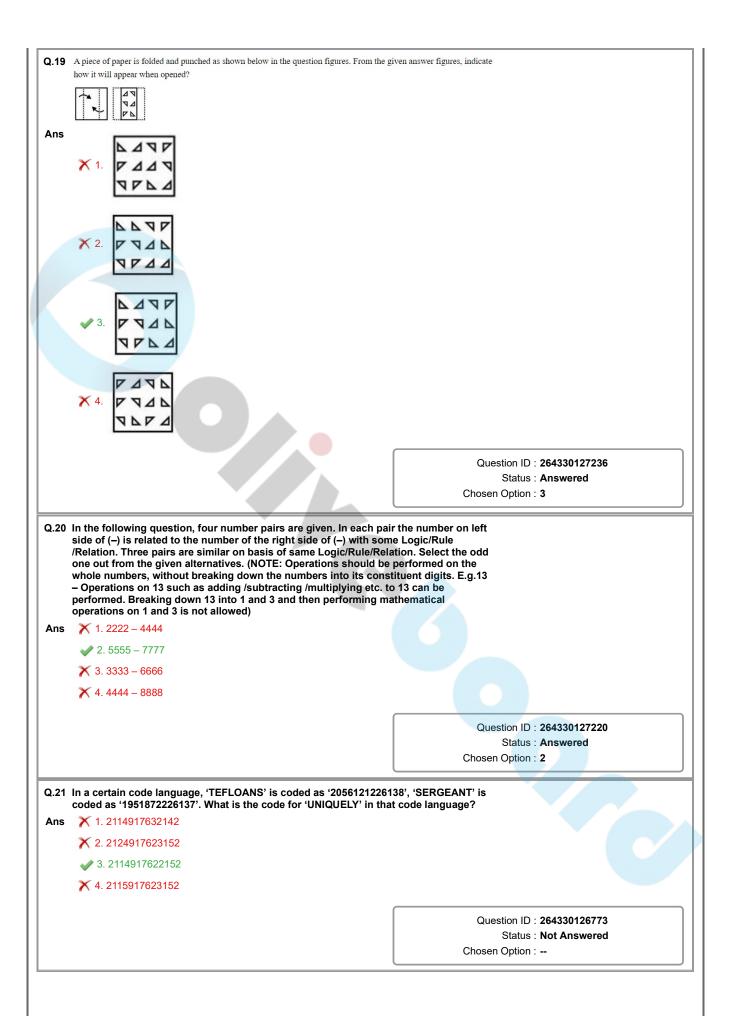

h each other by some Logic/Rule /Relation. Select the missing word/word pair on the right side of (::) from the given alternatives based on the same Logic/Rule/Relation.

Tea : Cup :: ?

Ans X 1. Paper : Pulp

2. Food : Plate

X 3. Milk : Drink

X 4. Glass : Water

Question ID : 264330127053 Status : Answered

Q.13 Select the option that is related to the third number in the same way as the first number is related to the second number and fifth number is related to sixth number. 14:210::13:?::16:272 1. 204 Ans 2. 174 3. 162 4. 182 Question ID: 264330126841 Status : Answered Chosen Option: 4 Q.14 In the following question, select the missing number from the given series. 129, 126, 123, 120, 117, ? 1. 115 2. 114 3. 112 4. 113 Question ID: 264330126339 Status: Answered Chosen Option : 2







Q.22 A series is given with one term missing. Select the correct alternative from the given ones that will complete the series. LOG, FLH, ZII, TFJ, NCK,? ✓ 1. HZL Ans X 2. HAL X 3. HZM X 4. HYL Question ID: 264330126776 Status: Answered Chosen Option: 1 Q.23 In the following question, select the odd letter/letters from the given alternatives. Ans X 1. ABCD X 2. IJKL X 3. LMNO 🥒 4. BDEF Question ID: 264330126779 Status: Answered Chosen Option: 4 Q.24 S is the sister of T. R is the brother of S. U is the wife of W. T is the father of U. How is T related to W? Ans X 1. Maternal Uncle X 2. Father 3. Father in law X 4. Son Question ID: 264330126777 Status : Answered Chosen Option: 3 Q.25 Arrange the given words in the sequence in which they occur in the dictionary. 1. Wage 2. Waist 3. Waste 4