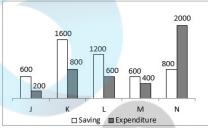

| Months | P     | Q      |
| A      | 100   | 10     |
| В      | 80    | 20     |
| C      | 40    | 120    |
| D      | 30    | 60     |
| E      | 10    | 50     |

- J1 = The value of average number of pens sold by P in all five months.
- J2 = The value of average number of pens sold by Q in all five months.
- What is the value of (J1/J2)?
- Ans X 1. 2
  - √ 2. 1
  - X 3. 4
  - X 4. 3

Question ID: 264330128061

Status: Answered

- Q.8 Radii of two circles are 12 cm and 5 cm. Distance between their centres is 25 cm. What is the length of the direct common tangent?
- Ans X 1. 21 cm
  - × 2. 22 cm
  - √ 3. 24 cm
  - × 4. 23 cm

Question ID: 264330127774

Status: Answered

Chosen Option: 3

Q.9 The bar graph given below shows the saving and expenditure of 5 companies J, K, L, M and N.



The average savings of all companies is what percent of the average expenditure of all companies?

- √ 1. 120 percent
- × 2. 150 percent
- X 3. 100 percent
- X 4. 90 percent

Question ID: 264330128285

Status: Answered

Chosen Option: 1

- Q.10 The radius of a wheel is 14 cm. How much distance will be travelled by the wheel in 10 revolutions?
- Ans X 1. 820 cm
  - × 2. 910 cm
  - × 3. 800 cm
  - √ 4. 880 cm

Question ID: 264330127766

Status: Answered

Chosen Option: 4

Q.11

What is the value of  $\left(\frac{1+\sec^2 A}{1+\cos^2 A}\right)\left(\frac{1+\sin^2 A}{1+\csc^2 A}\right)$ ?

- Ans X 1. cosec<sup>2</sup> A
  - X 2. sec<sup>2</sup> A
  - × 3. cos<sup>2</sup> A
  - ✓ 4. tan<sup>2</sup> A

Question ID: 264330127783 Status : Answered

Q.12 What is the value of  $44 \times 12 - (25