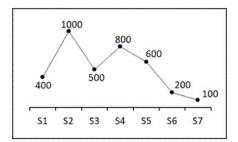

$(1 + \tan \theta - \sec \theta)(1 + \cot \theta + \csc \theta)$ ?

- Ans 🗙 1. —1
  - × 2. 0
  - √ 3. 2
  - X 4. 1

Question ID: 264330127758

Status : Answered

Chosen Option: 3

Q.22 Out of two numbers, 20 percent of the smaller number is equal to 14 percent of the larger number. If the sum of both the numbers is 8942, then what is the value of the larger number?

Ans

- √ 1. 5260
- × 2. 5040
- X 3. 5160
- X 4. 4920

Question ID: 264330127744

Status: Answered

Chosen Option: 1

Q.23 Side of an equilateral triangle is 12 cm. What will be the radius of incircle of this equilateral triangle?

- ✓ 1. 2 $\sqrt{3}$  cm
- $\times$  2.  $4\sqrt{3}$  cm
- × 3. 3 cm
- × 4. 4 cm

Question ID: 264330127751 Status: Answered

Q.24 The line chart given below shows the number of girls in 7 schools.



Number of girls in S1 is how much percent less than the number of girls in S2?

Ans

- × 1. 80 percent
- × 2. 100 percent
- X 3. 150 percent
- 4. 60 percent

Question ID : 264330128087 Status : Answered

Chosen Option: 4

Q.25 Ram purchases two watches for Rs.3,500. By selling one watch at a profit of 25 percent and the other at a loss of 10 percent he neither earns profit nor suffers loss in the whole transaction. What is the cost price of each watch?

Ans

- 1. Rs. 1000 and Rs. 2500
- × 2. Rs. 1500 and Rs. 2000
- X 3. Rs. 1250 and Rs. 2250
- X 4. Rs. 1500 and Rs. 1720

Question ID : 264330128070

Status : Answered

Chosen Option: 1

Section: General awareness

Q.1 Lingaraja Temple is situated in which of the following states of India?

Ans

- 1. Odisha
- X 2. Maharashtra
- X 3. Karnata