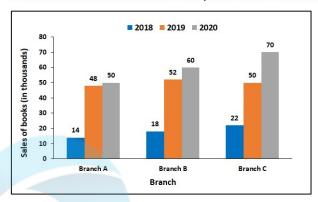

by the numbers in the given set. (NOTE: Operations should be performed on the whole numbers, without breaking down the numbers into its constituent digits. E.g.13 - Operations on 13 such as adding /subtracting /multiplying etc. to 13 can be performed. Breaking down 13 into 1 and 3 and then performing mathematical operations on 1 and 3 is not allowed) (59, 118, 236) (64, 128, 256) **1**. (82, 164, 328) X 2. (63, 126, 242) **X** 3. (44, 88, 186) **X** 4. (37, 74, 138) Question ID: 264330126992 Status: Answered Chosen Option : 1



Q.2 The following bar graph shows the sales of books (in thousands) from 3 branches of a company in three consecutive years 2018, 2019 and 2020.

What is the ratio of the total sales of branch A for the year 2018 to the total sales of branch C for the year 2020?



- Ans X 1. 5:1
  - X 2. 4:3
  - √ 3. 1:5
  - X 4. 1:1

Question ID: 264330128386 Status: Answered

Chosen Option: 3

Q.3 If 5A72B is divisible by 11, then what is the value of B - A?

- √ 1. 1
  - X 2. 4
  - X 3. 3
- X 4. 2

Question ID: 264330127855

Status: Answered

Chosen Option: 1

If  $tan x = \frac{10}{17}$ , then what is the value of sin X?

- $\times$  1.  $\frac{7}{\sqrt{389}}$
- $\times$  2.  $\frac{9}{\sqrt{389}}$
- $\times$  4.  $\frac{17}{\sqrt{389}}$

Question ID: 264330126472

Status: Answered

- Q.5 The average age of a class of 6 girls is x years. Four new girls having ages x 2, x + 4, x + 8 and x + 10 joins the class. What is the new average age of the class?
- Ans  $\times$  1. x-2
  - $\times$  2. x + 5
  - $\times$  3. x + 1
  - $\checkmark$  4. x + 2

- Question ID