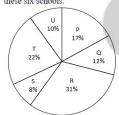

are inches
- × 4. 84.2 square inches

Question ID: 264330127776

Status: Answered

Chosen Option: 1

Q.4 Length of a chord is 30 cm in a circle whose radius is 17 cm. What will be the distance of this chord from the centre?

- Ans × 1. 9 cm
  - X 2. 15 cm
  - × 3. 12 cm
  - √ 4. 8 cm

Question ID: 264330128123

Status : Answered

- If  $\cot y = \frac{12}{5}$ , then what is the value of  $\cos^2 y$ ?

- × 3.  $\frac{72}{143}$
- $\times$  4.  $\frac{72}{91}$

- Question ID: 264330126476
- Status: Answered
- Chosen Option: 1
- Q.6 The pie chart given below shows the number of girls in six schools P, Q, R, S, T and U. The total number of girls in all these six schools are 3000. Number of girls in a particular school is shown as a percentage of total number of girls in all these six schools.



- What is the total number of girls in school P and R?
- Ans X 1. 930
  - 2. 1440
  - X 3. 1620
  - X 4. 870

- Question ID: 264330127862
  - Status: Answered
- Chosen Option: 2
- Q.7 The table given below shows the number of pens sold by two shopkeepers P and Q in 5 months.

|        | Shopk | eepers |
|--------|-------|--------|
| Months | P     | Q      |
| A      | 100   | 10     |
| В      | 80    | 20     |
| C      | 40    | 120    |
| D      | 30    | 60     |
| E      | 10    | 50     |

- J1 = The value of average number of pens sold by P in all five months.
- J2 = The value of average number of pens sold by Q in all five months.
- What is the value of (J1/J2)?
- Ans X 1. 2
  - √ 2. 1
  - X 3. 4
  - X 4. 3

Question ID: 264330128061

Status: Answered

- Q.8 Radii of two circles